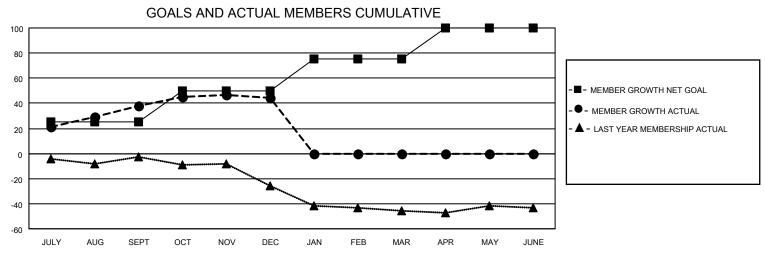

## District 27 E2

| Clubs RESULTS FOR 2021-2022 |   |   |   | Members  RESULTS FOR 2021-2022 |    |    |    |
|-----------------------------|---|---|---|--------------------------------|----|----|----|
|                             |   |   |   |                                |    |    |    |
| JULY/AUG/SEPT               | 0 | 0 | 0 | JULY/AUG/SEPT                  | 25 | 52 | 12 |
| OCT/NOV/DEC                 | 1 | 0 | 0 | OCT/NOV/DEC                    | 25 | 27 | 21 |
| JAN/FEB/MAR                 | 1 | 0 | 0 | JAN/FEB/MAR                    | 25 | 0  | 0  |
| APR/MAY/JUNE                | 1 | 0 | 0 | APR/MAY/JUNE                   | 25 | 0  | 0  |

## GOALS AND ACTUAL NEW CLUBS CUMULATIVE

| DROPPED CLUBS: 0 |    | 21 CLUBS OF 45 ADDED 1 OR<br>MORE NEW MEMBERS | GENDER DISTRIBUTION                 |                |  |
|------------------|----|-----------------------------------------------|-------------------------------------|----------------|--|
|                  |    | MORE NEW MEMBERS                              | MALE                                | 1,211 (73.80%) |  |
|                  |    |                                               | FEMALE                              | 430 (26.20%)   |  |
| DROPPED MEMBERS  |    |                                               | NON BINARY                          | 0 (0.00%)      |  |
|                  |    |                                               | PREFER NOT TO ANSWER                | 0 (0.00%)      |  |
| DECEASED         | 3  |                                               |                                     |                |  |
| CLUB CANCELLED   | 0  | CLICK HERE FOR CUMULATIVE                     | TOTAL FAMILY UNIT MEMBERS 278       |                |  |
| OTHER            | 30 | MEMBERSHIP DATA                               |                                     |                |  |
| TOTAL 33         |    |                                               | FAMILY MEMBERS PAYING HALF DUES 141 |                |  |
|                  |    |                                               |                                     |                |  |