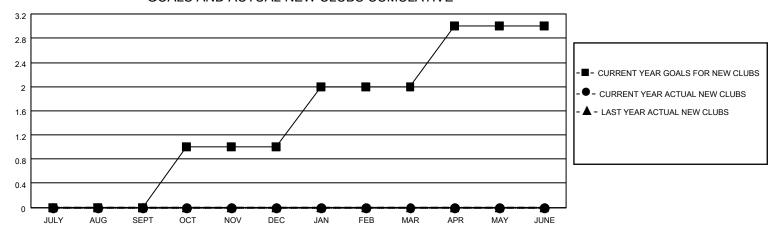

## District 27 E2

| Clubs RESULTS FOR 2021-2022 |   |   |   | Members  RESULTS FOR 2021-2022 |    |    |    |
|-----------------------------|---|---|---|--------------------------------|----|----|----|
|                             |   |   |   |                                |    |    |    |
| JULY/AUG/SEPT               | 0 | 0 | 0 | JULY/AUG/SEPT                  | 25 | 52 | 12 |
| OCT/NOV/DEC                 | 1 | 0 | 0 | OCT/NOV/DEC                    | 25 | 27 | 21 |
| JAN/FEB/MAR                 | 1 | 0 | 0 | JAN/FEB/MAR                    | 25 | 0  | 0  |
| APR/MAY/JUNE                | 1 | 0 | 0 | APR/MAY/JUNE                   | 25 | 0  | 0  |

## GOALS AND ACTUAL NEW CLUBS CUMULATIVE

| DROPPED CLUBS: 0 |    | 21 CLUBS OF 45 ADDED 1 OR<br>MORE NEW MEMBERS | GENDER DISTRIBUTION                 |                |  |
|------------------|----|-----------------------------------------------|-------------------------------------|----------------|--|
|                  |    | MORE NEW MEMBERS                              | MALE                                | 1,211 (73.80%) |  |
|                  |    |                                               | FEMALE                              | 430 (26.20%)   |  |
| DROPPED MEMBERS  |    |                                               | NON BINARY                          | 0 (0.00%)      |  |
|                  |    |                                               | PREFER NOT TO ANSWER                | 0 (0.00%)      |  |
| DECEASED         | 3  |                                               |                                     |                |  |
| CLUB CANCELLED   | 0  | CLICK HERE FOR CUMULATIVE                     | TOTAL FAMILY UNIT MEMBERS 278       |                |  |
| OTHER            | 30 | MEMBERSHIP DATA                               |                                     |                |  |
| TOTAL 33         |    |                                               | FAMILY MEMBERS PAYING HALF DUES 141 |                |  |
|                  |    |                                               |                                     |                |  |